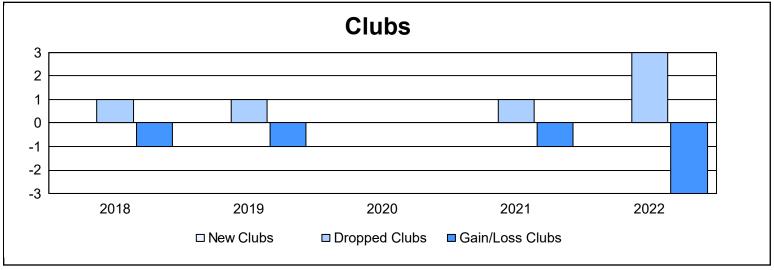

District 201N4 As of June 2022 Cumulative

| Year      | New<br>Clubs | Dropped<br>Clubs | Gain/<br>Loss<br>Clubs | New<br>Members | Charter<br>Members | Reinstate<br>Members | Transfer<br>Members | Total<br>Member<br>Added | Total<br>Members<br>Dropped | Gain/<br>Loss<br>Members |
|-----------|--------------|------------------|------------------------|----------------|--------------------|----------------------|---------------------|--------------------------|-----------------------------|--------------------------|
| 2017-2018 | 0            | 1                | -1                     | 88             | 2                  | 2                    | 14                  | 106                      | 141                         | -35                      |
| 2018-2019 | 0            | 1                | -1                     | 92             | 1                  | 5                    | 11                  | 109                      | 106                         | 3                        |
| 2019-2020 | 0            | 0                | 0                      | 57             | 0                  | 2                    | 5                   | 64                       | 87                          | -23                      |
| 2020-2021 | 0            | 1                | -1                     | 58             | 1                  | 2                    | 3                   | 64                       | 122                         | -58                      |
| 2021-2022 | 0            | 3                | -3                     | 70             | 1                  | 4                    | 7                   | 82                       | 113                         | -31                      |
| Average   | 0            | 1                | -1                     | 73             | 1                  | 3                    | 8                   | 85                       | 114                         | -29                      |