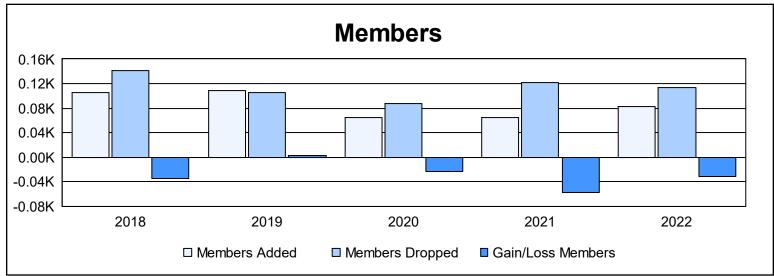

District 201N4 As of June 2022 Cumulative

| Year      | New<br>Clubs | Dropped<br>Clubs | Gain/<br>Loss<br>Clubs | New<br>Members | Charter<br>Members | Reinstate<br>Members | Transfer<br>Members | Total<br>Member<br>Added | Total<br>Members<br>Dropped | Gain/<br>Loss<br>Members |
|-----------|--------------|------------------|------------------------|----------------|--------------------|----------------------|---------------------|--------------------------|-----------------------------|--------------------------|
| 2017-2018 | 0            | 1                | -1                     | 88             | 2                  | 2                    | 14                  | 106                      | 141                         | -35                      |
| 2018-2019 | 0            | 1                | -1                     | 92             | 1                  | 5                    | 11                  | 109                      | 106                         | 3                        |
| 2019-2020 | 0            | 0                | 0                      | 57             | 0                  | 2                    | 5                   | 64                       | 87                          | -23                      |
| 2020-2021 | 0            | 1                | -1                     | 58             | 1                  | 2                    | 3                   | 64                       | 122                         | -58                      |
| 2021-2022 | 0            | 3                | -3                     | 70             | 1                  | 4                    | 7                   | 82                       | 113                         | -31                      |
| Average   | 0            | 1                | -1                     | 73             | 1                  | 3                    | 8                   | 85                       | 114                         | -29                      |